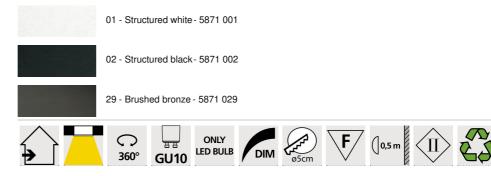

# AVAILABLE METAL FINISHES AND CODES

# **TECHNICAL DATA**

Visible round plate (Ø7cm) with two mounting clips One GU10 fitting A black decorative ring to place around and behind the bulb A spotlight mounted on a 360° ball joint Spotlight dimensions : Ø6cm L11cm Dimmable spotlight, without driver, works directly on 230V

#### PLACEMENT

Cutout size : Ø5cm Recessed depth : 6cm Thickness of mounting surface : 1mm Straighten the clips and insert them into the ceiling cutout Mandatory use of a LED bulb (safety)