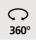

#### **TECHNICAL DATA**

Three spotlights mounted on 360° adjustable joints

Spotlight dimensions: Ø6cm L11cm

Three GU10 fittings

Black decorative rings to be placed around and behind the bulbs No driver, this luminaire is dimmable and works directly on 230V