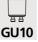

#### **TECHNICAL DATA**

Three spotlights mounted on 360° adjustable joints

Spotlight dimensions: Ø6cm L11cm

Three GU10 fittings

Black decorative rings to be placed around and behind the bulbs No driver, this luminaire is dimmable and works directly on 230V