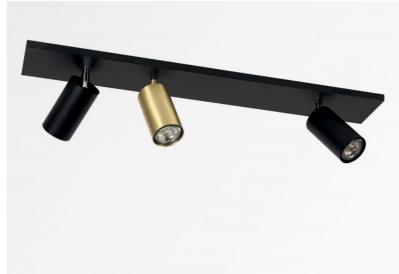

## DEIMOS L2+1

DEIMOS L2+1 in structured black and brushed brass (code 45)

# **DEIMOS L2+1** is a ceiling light with three spots on a ultra-slim rectangular base

This luminaire is prestigious, it is elegant and it has a nice presence. Easy to install, he is a must for adding more light to your home. To increase its efficiency, there are GU10 bulbs on the market with very high power and dimmable

**DEIMOS** is a large cylindrical spotlight that completely encloses the bulb. A decorative black ring is placed around and behind the bulb. He is mounted on a ball joint, integrated into the cylinder of the spotlight. This spotlight is presented in a superb range of seven models, with one to three spots, spread on round, square or rectangular bases. Traditionally handcrafted by expert brassworkers, this luminaire is available in a number of remarkable finishes

#### **TECHNICAL DATA**

Three spotlights mounted on 360° adjustable joints

Spotlight dimensions: Ø6cm L11cm

Three GU10 fittings

Black decorative rings to be placed around and behind the bulbs No driver, this luminaire is dimmable and works directly on 230V