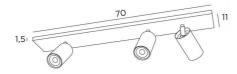

## DEIMOS L2+1



DEIMOS L2+1 in structured black and brushed brass (code 45)



# **DEIMOS L2+1** is a ceiling light with three spots on a ultra-slim rectangular base

This luminaire is prestigious, it is elegant and it has a nice presence. Easy to install, he is a must for adding more light to your home. To increase its efficiency, there are GU10 bulbs on the market with very high power and dimmable

**DEIMOS** is a large cylindrical spotlight that completely encloses the bulb. A decorative black ring is placed around and behind the bulb. He is mounted on a ball joint, integrated into the cylinder of the spotlight. This spotlight is presented in a superb range of seven models, with one to three spots, spread on round, square or rectangular bases. Traditionally handcrafted by expert brassworkers, this luminaire is available in a number of remarkable finishes

### **