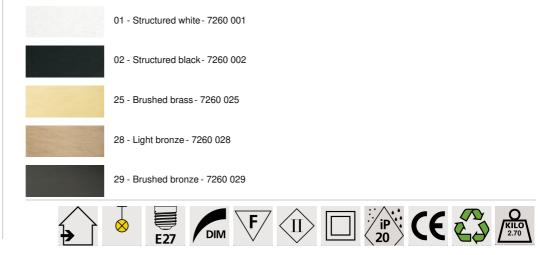

stance between two cable outlets : 30cm

Maximum diameter of pendants to be placed on the cables :

Ø59cm - if the pendants are at different heights

Ø29,5cm - if the pendants are at the same height

A fixing plate for the ceiling base (plan in PDF)

In option, we also offer cables with fittings :

CABLES

Please consult the ORDER FORM. We offer you a standard version or with other cables. The cables are covered with silk and match the colour of the ceiling base. WITH FITTINGS (3 models)

E27 RING : fitting with ring, to fix a structure or a lampshade (cable + fitting : code 6563)
E27 LONG : long fitting for a small or medium sized bulb (cable + fitting : code 6564)
E27 XXL : long and wide fitting for a big light bulb (cable + fitting : code 6565)

#### AVAILABLE METAL FINISHES AND CODES



# LIGHTING COLLECTION