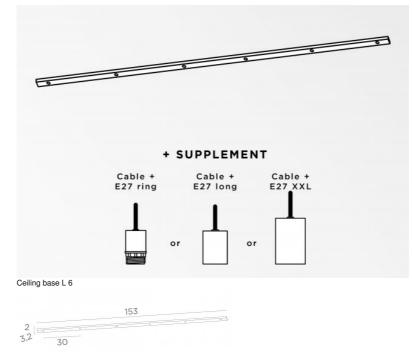

## Ceiling base L 6

CEILING BASE L6 is a elongated ceiling base provided for six cable outlets for hanging light bulbs,

structures, glass or lampshades

In addition, standardised cabling is provided

There are also many options in the choice of shapes, sizes, finishes, wiring, fittings or the number of cable outlets

### BASE

153 x 3,2 x 2cm

A fixing plate for the ceiling base (plan in PDF)

In option, we also offer cables with fittings :

CABLES

Please consult the ORDER FORM. We offer you a standard version or with other cables. The cables are covered with silk and match the colour of the ceiling base. WITH FITTINGS (3 models)

E27 RING : fitting with ring, to fix a structure or a lampshade (cable + fitting : code 6563)
E27 LONG : long fitting for a small or medium sized bulb (cable + fitting : code 6564)
E27 XXL : long and wide fitting for a big light bulb (cable + fitting : code 6565)