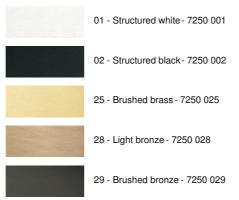

etween two cable outlets: 30cm

Maximum diameter of pendants to be placed on the cables :

Ø59cm - if the pendants are at different heights

Ø29,5cm - if the pendants are at the same height

A fixing plate for the ceiling base (plan in PDF)

In option, we also offer cables with fittings:

## **CABLES**

Please consult the ORDER FORM. We offer you a standard version or with other cables. The cables are covered with silk and match the colour of the ceiling base.

WITH FITTINGS (3 models)

E27 RING: fitting with ring, to fix a structure or a lampshade (cable + fitting: code 6563) E27 LONG: long fitting for a small or medium sized bulb (cable + fitting: code 6564) **E27 XXL**: long and wide fitting for a big light bulb (cable + fitting : code 6565)

### **AVAILABLE METAL FINISHES AND CODES**