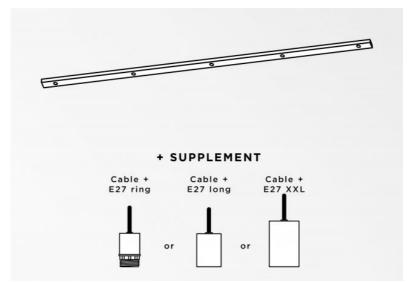

## **CABLES**

Please consult the ORDER FORM. We offer you a standard version or with other cables. The cables are covered with silk and match the colour of the ceiling base.

WITH FITTINGS (3 models)

E27 RING: fitting with ring, to fix a structure or a lampshade (cable + fitting: code 6563) E27 LONG: long fitting for a small or medium sized bulb (cable + fitting: code 6564) **E27 XXL**: long and wide fitting for a big light bulb (cable + fitting : code 6565)