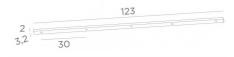

#### **BASE**

123 x 3,2 x 2cm

#### **TECHNICAL DATA**

Minimum distance between two cable outlets: 30cm

Maximum diameter of pendants to be placed on the cables :

Ø59cm - if the pendants are at different heights

Ø29,5cm - if the pendants are at the same height