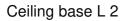

CEILING BASE L2 is a elongated ceiling base provided for two cable outlets for hanging light bulbs,

structures, glass or lampshades

In addition, standardised cabling is provided

There are also many options in the choice of shapes, sizes, finishes, wiring, fittings or the number of cable outlets

A fixing plate for the ceiling base (plan in PDF)

In option, we also offer cables with fittings :

CABLES

Please consult the ORDER FORM. We offer you a standard version or with other cables. The cables are covered with silk and match the colour of the ceiling base.

WITH FITTINGS (3 models)

E27 RING : fitting with ring, to fix a structure or a lampshade (cable + fitting : code 6563)
E27 LONG : long fitting for a small or medium sized bulb (cable + fitting : code 6564)
E27 XXL : long and wide fitting for a big light bulb (cable + fitting : code 6565)