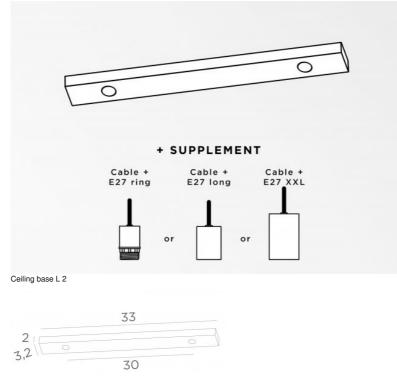

## BASE

33 x 3,2 x 2cm

## **TECHNICAL DATA**

Minimum distance between two cable outlets : 30cm

Maximum diameter of pendants to be placed on the cables :

Ø59cm - if the pendants are at different heights

Ø29,5cm - if the pendants are at the same height