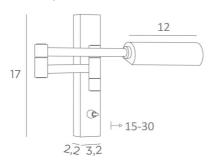

#### **OVERALL SIZES**

H17cm |→15-30cm

#### **BASE**

3,2 x 17 x 2,2cm

Reflector dimensions: L12cm Ø3,2cm H2,5cm

Adjustable arm through 180° Toggle switch on the box

A fixing plate for the wall box (plan in PDF)

Mandatory use of a LED bulb (safety)