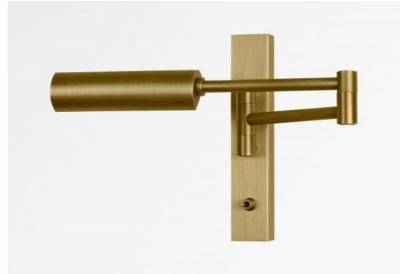

# **POLONIUS**

POLONIUS in light bronze

**POLONIUS** is a small reading light with a thin articulated arm and a dome, orientable in all directions Minimalist but effective, she diffuses a warm and generous light

She is equipped with a powerful LED bulb (G9), supplied with the luminaire

To be placed on the side of a bed, it allows you to read without disturbing your partner