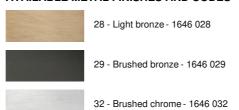

, orientable in all directions Minimalist but effective, she diffuses a warm and generous light

She is equipped with a powerful LED bulb (G9), supplied with the luminaire

To be placed on the side of a bed, it allows you to read without disturbing your partner

#### **OVERALL SIZES**

H17cm |→15-30cm

#### **BASE**

3,2 x 17 x 2,2cm

### **TECHNICAL DATA**

One G9 fitting

Wall light delivered with one LED bulb :

consumption 4,5W brightness 500lm color temperature 2700°K

Anti UV and dimmable bulb

Without transformer

The reflector is adjustable trough 360°  $\,$ 

Reflector dimensions: L12cm Ø3,2cm H2,5cm

Adjustable arm through 180° Toggle switch on the box

A fixing plate for the wall box (plan in PDF)

Mandatory use of a LED bulb (safety)

## **AVAILABLE METAL FINISHES AND CODES**