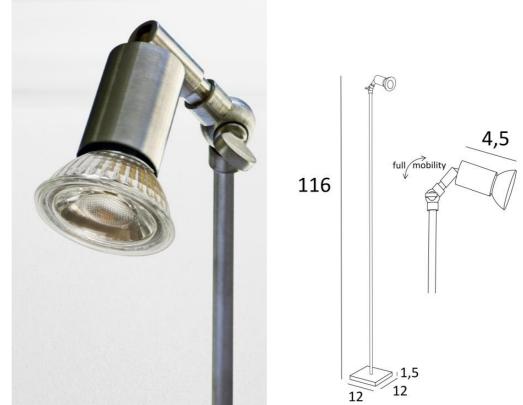

## STARLIGHT 2 is a small reading light with spotlight

Thanks to the double ball joint on the back of the spotlight, it can be moved up and down in all directions She is equipped for a GU10 bulb and a dimmer, installed on the electric cord Efficient and multifunctional light

#### **OVERALL SIZES**

H116cm #12cm

BASE

Solid brass base : #12 x 1,5cm

#### **TECHNICAL DATA**

One GU10 fitting With its two ball joints, the spotlight can be directed in all directions Spotlight dimensions : L4,5cm Ø3cm Dimmable reading light A foot dimmer on the cord Mandatory use of a LED bulb (safety)