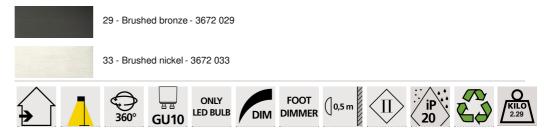

# **STARLIGHT 2**



STARLIGHT 2 in brushed nickel

## STARLIGHT 2 is a small reading light with spotlight

Thanks to the double ball joint on the back of the spotlight, it can be moved up and down in all directions She is equipped for a GU10 bulb and a dimmer, installed on the electric cord Efficient and multifunctional light

#### **OVERALL SIZES**

H116cm #12cm

BASE

Solid brass base : #12 x 1,5cm

#### **TECHNICAL DATA**

One GU10 fitting With its two ball joints, the spotlight can be directed in all directions Spotlight dimensions : L4,5cm Ø3cm Dimmable reading light A foot dimmer on the cord Mandatory use of a LED bulb (safety)

### AVAILABLE METAL FINISHES AND CODES



# LIGHTING COLLECTION