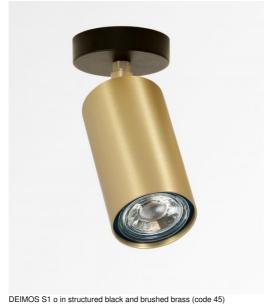

## DEIMOS S1 o

#### **DEIMOS S1 o** is a spotlight placed on a round base

This spotlight is admirable, he is elegant and it has a nice presence. Easy to install, he is a must for adding more light to your home. To increase its efficiency, there are GU10 bulbs on the market with very high power and dimmable

**DEIMOS** is a large cylindrical spotlight that completely encloses the bulb. A decorative black ring is placed around and behind the bulb. He is mounted on a ball joint, integrated into the cylinder of the spotlight. This spotlight is presented in a superb range of seven models, with one to three spots, spread on round, square or rectangular bases. Traditionally handcrafted by expert brassworkers, this luminaire is available in a number of remarkable finishes