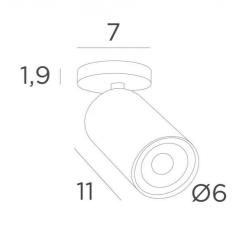

### **OVERALL SIZES**

H10→14cm

#### **BASE**

Ø7 x 1,9cm

### **TECHNICAL DATA**

One spotlight mounted on a 360° adjustable joint

Spotlight dimensions: Ø6cm L11cm

One GU10 fitting

A black decorative ring to be placed around and behind the bulb

No driver, this spotlight is dimmable and works directly on 230V