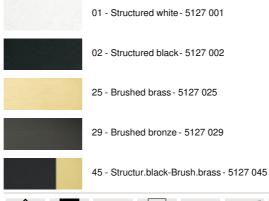

ound and behind the bulb. He is mounted on a ball joint, integrated into the cylinder of the spotlight. This spotlight is presented in a superb range of seven models, with one to three spots, spread on round, square or rectangular bases. Traditionally handcrafted by expert brassworkers, this luminaire is available in a number of remarkable finishes

### **OVERALL SIZES**

H10→14cm

#### **BASE**

Ø7 x 1,9cm

### **TECHNICAL DATA**

One spotlight mounted on a 360° adjustable joint

Spotlight dimensions: Ø6cm L11cm

One GU10 fitting

A black decorative ring to be placed around and behind the bulb

No driver, this spotlight is dimmable and works directly on 230V

A fixing plate for the ceiling box (plan in PDF)

Mandatory use of a LED bulb (safety)

## **AVAILABLE METAL FINISHES AND CODES**

























# LIGHTING COLLECTION