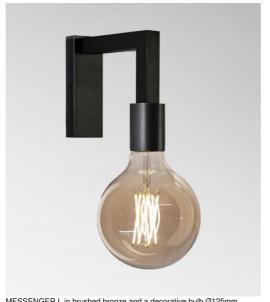

## MESSENGER L

MESSENGER L in brushed bronze and a decorative bulb Ø125mm

# MESSENGER L is a wall light for placing only one decorative bulb

This wall light can be installed upside down, bulb down

She completes an already installed suspension with decorative bulbs

A similar model, with a ring on the fitting, is available for placing a KERMA structure or a traditional lampshade, see MESSENGER