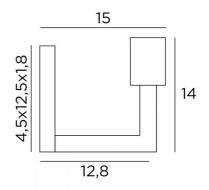

## MESSENGER L





MESSENGER L in brushed bronze and a decorative bulb Ø125mm

# MESSENGER L is a wall light for placing only one decorative bulb

This wall light can be installed upside down, bulb down

She completes an already installed suspension with decorative bulbs

A similar model, with a ring on the fitting, is available for placing a KERMA structure or a traditional lampshade, see MESSENGER

#### **OVERALL SIZES**

H14cm L4,5cm |→15cm

#### **BASE**

4,5 x 12,5 x 1,8cm

## **TECHNICAL DATA**

One E27 fitting for decorative bulb

Dimmable wall light

LED bulb Gold Ø125mm dim code 6834 000 (option)

A fixing plate for the wall box (plan in PDF)

### **AVAILABLE METAL FINISHES AND CODES**



28 - Light bronze - 1954 028



29 - Brushed bronze - 1954 029