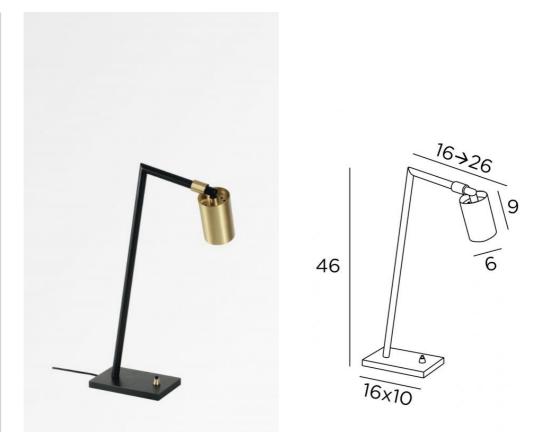

## ZOSCA

**ZOSCA** is an original small bedside- or desk light with a movable spotlight that allows lighting in all directions

The spotlight is equipped with a GU10 bulb that is fully integrated into the spotlight A reading light is related to this lamp, see BAKI

#### **OVERALL SIZES**

H46cm L24→34cm

BASE

Solid brass base : 16 x 10 x 1,5cm

#### **TECHNICAL DATA**

One GU10 fitting A black decorative ring to be placed around and behind the bulb The spotlight is adjustable Spotlight dimensions : Ø6cm L9,2cm A push switch on the base An electrical cord Mandatory use of a LED bulb (safety)