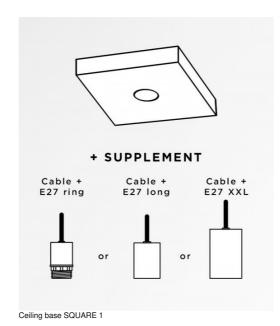

## Ceiling base square 1

CEILING BASE SQUARE 1 is a square ceiling base provided for a cable outlet for hanging a light bulb, a structure, a glass or a lampshade

In addition, standardised cabling is provided

Also many options are available in the choice of shapes, sizes, finishes, wiring or fittings

WITH FITTING (3 models)

**E27 RING:** fitting with ring, to fix a structure or a lampshade (cable + fitting: code 6563) E27 LONG: long fitting for a small or medium sized bulb (cable + fitting: code 6564) **E27 XXL**: long and wide fitting for a big light bulb (cable + fitting : code 6565)