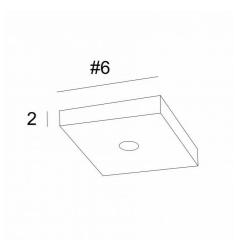

## Ceiling base square 1





CEILING BASE SQUARE 1 is a square ceiling base provided for a cable outlet for hanging a light bulb, a structure, a glass or a lampshade

In addition, standardised cabling is provided

Also many options are available in the choice of shapes, sizes, finishes, wiring or fittings

## **BASE**

#6 x 2cm

## **TECHNICAL DATA**

Maximum diameter of the pendant to be placed on the cable: illimited

A fixing plate for the ceiling base (plan in PDF)

In option, we also offer cable with fitting:

**CABLE** 

Please consult the ORDER FORM. We offer you a standard version or with other cable. The cable are covered with silk and match the colour of the ceiling base

WITH FITTING (3 models)

**E27 RING:** fitting with ring, to fix a structure or a lampshade (cable + fitting: code 6563) E27 LONG: long