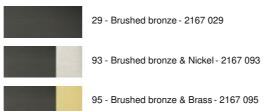

## **AVAILABLE METAL FINISHES AND CODES**

**LAMPSHADE: SIZES & CODE** 

Ø10 - 14 - 13cm

Code: 2167 + fabric code

We propose more than 150 materials/colors for lampshades.