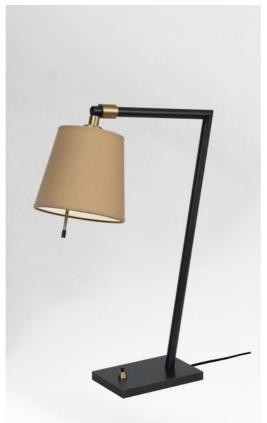

## **PAPYRUS**

PAPYRUS in brushed bronze & brushed brass (code 95) with lampshade in Coton Sahara (fabric from category 1)

PAPYRUS is a small, original bedside lamp with a lampshade that can be moved in all directions thanks to a small arm, fixed in the lampshade

This luminaire made of solid brass is enriched with exceptional finishes, some of them in two tones To create the lampshade, that will filter the light of the lamp while creating a nice warm atmosphere, we offer you a wide choice of colors, fabrics and materials