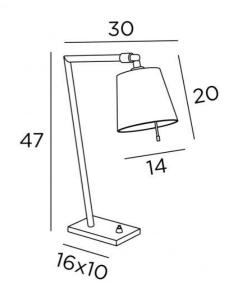

## **PAPYRUS**





PAPYRUS in brushed bronze & brushed brass (code 95) with lampshade in Coton Sahara (fabric from category 1)

PAPYRUS is a small, original bedside lamp with a lampshade that can be moved in all directions thanks to a small arm, fixed in the lampshade

This luminaire made of solid brass is enriched with exceptional finishes, some of them in two tones To create the lampshade, that will filter the light of the lamp while creating a nice warm atmosphere, we offer you a wide choice of colors, fabrics and materials

## **OVERALL SIZES**

H47cm L30 x 14cm

BASE: 16 x 10 x 1,5cm in solid brass

## **TECHNICAL DATA**

One E27 fitting with ring and arm to articulated the lampshade A push switch on the base and an electrical cord Mandatory use of a LED bulb (safety)

## **AVAILABLE METAL FINISHES AN