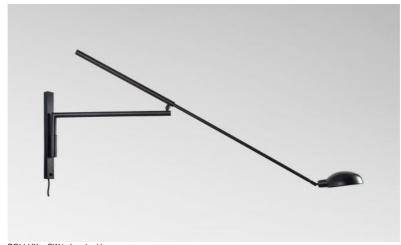

# POLLUX +SW

POLLUX + SW in brushed bronze

#### POLLUX, elegant light to be placed on a wall

Impressive because of its size but also because of the subtle mobility of its arms and its dome

The dome can be rotated 360° on its axis and moved 90°

Very decorative wall light but also very practical for lighting an isolated table