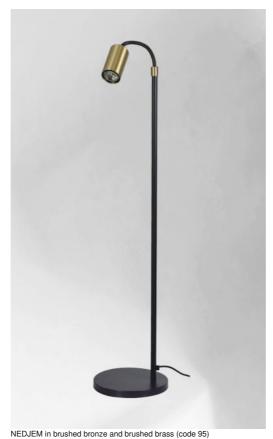

# **NEDJEM**

**NEDJEM** is a reading light to be placed at the end of the sofa

Very efficient with its flexible and its spotlight that can be adjusted in all directions

A control button on the spot, for on-off with variation

Super practical, this reading light has many remarkable finishes

#### **TECHNICAL DATA**

One GU10 fitting

A black decorative ring to be placed around and behind the bulb

A 20cm flexible with a spotlight directed in all directions

Spotlight dimensions: Ø6cm L11cm

On the spotlight, a sensitive push-button (touch dimming) for ON, OFF and dimming