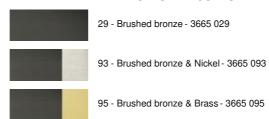

# **NEDJEM**





**NEDJEM** is a reading light to be placed at the end of the sofa

Very efficient with its flexible and its spotlight that can be adjusted in all directions

A control button on the spot, for on-off with variation

Super practical, this reading light has many remarkable finishes

## **OVERALL SIZES**

H105cm Ø24,5cm

#### **BASE**

Ø24,5 x 2,5cm

#### **TECHNICAL DATA**

One GU10 fitting

A black decorative ring to be placed around and behind the bulb

A 20cm flexible with a spotlight directed in all directions

Spotlight dimensions: Ø6cm L11cm

On the spotlight, a sensitive push-button (touch dimming) for ON, OFF and dimming

Dimmable reading light

Driver on the cord: 100V-240V 4-100W Mandatory use of a LED bulb (safety)

### **AVAILABLE METAL FINISHES AND CODES**