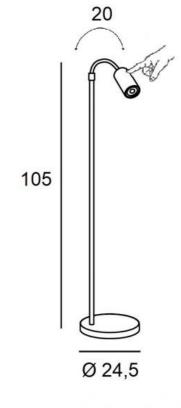

# **NEDJEM**





**NEDJEM** is a reading light to be placed at the end of the sofa

Very efficient with its flexible and its spotlight that can be adjusted in all directions

A control button on the spot, for on-off with variation

Super practical, this reading light has many remarkable finishes

## **OVERALL SIZES**

H105cm Ø24,5cm

#### **BASE**

Ø24,5 x 2,5cm

#### **TECHNICAL DATA**

One GU10 fitting

A black decorative ring to be placed around and behind the bulb

A 20cm flexible with a spotlight directed in all directions

Spotlight dimensions: Ø6cm L11cm

On the spotlight, a sensitive push-button (touch dimming) for ON, OFF and dimming

Dimmable reading light

Driver on the cord: 100V-240V 4-100W Mandatory use of a LED bulb (safety)

### **AVAILABLE METAL FINISHES AND CODES**