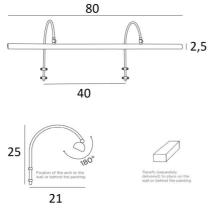

### **OVERALL SIZES**

H25cm L80cm |→21cm

#### **TECHNICAL DATA**

Four G4 fittings Painting light delivered with four LED bulbs : consumption 4x2,5W brightness 4x320lm color temperature 2700°K Anti UV and no dimmable bulbs One transformer : 12-230V 50-60HZ 3-60W The transformer is supplied separately and should be placed at the back of the picture The reflector is adjustable trough 180° Reflector dimensions : L80cm Ø2,5cm H1,9cm The tubes are to be fixed on the wall or on the board Four clips for fixing the tubes