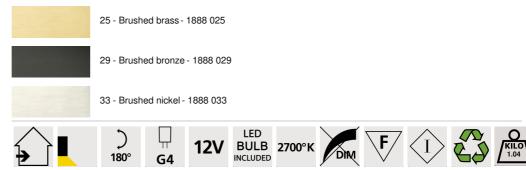

#### **TECHNICAL DATA**

Four G4 fittings Painting light delivered with four LED bulbs : consumption 4x2,5W brightness 4x320lm color temperature 2700°K Anti UV and no dimmable bulbs One transformer : 12-230V 50-60HZ 3-60W The transformer is supplied separately and should be placed at the back of the picture The reflector is adjustable trough 180° Reflector dimensions : L80cm Ø2,5cm H1,9cm The tubes are to be fixed on the wall or on the board Four clips for fixing the tubes

#### AVAILABLE METAL FINISHES AND CODES