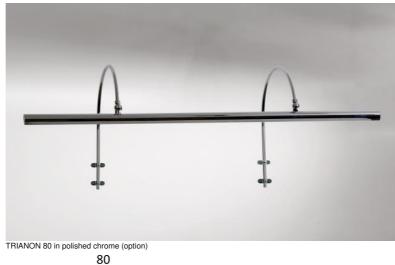

## **TRIANON 80**

Robust, elegant and discreet picture lighting. Its two rounded arches surround the picture frame perfectly. The transformer and wall attachments will be hidden at the back of the picture. This wall light is powered by two warm, powerful and anti-UV LED bulbs. They are supplied with the fixture This luminaire is made of solid brass and the finishes offered are of a very high quality This picture light is available in three other lengths

#### **TECHNICAL DATA**

Four G4 fittings Painting light delivered with four LED bulbs : consumption 4x2,5W brightness 4x320lm color temperature 2700°K Anti UV and no dimmable bulbs One transformer : 12-230V 50-60HZ 3-60W The transformer is supplied separately and should be placed at the back of the picture The reflector is adjustable trough 180° Reflector dimensions : L80cm Ø2,5cm H1,9cm The tubes are to be fixed on the wall or on the board Four clips for fixing the tubes