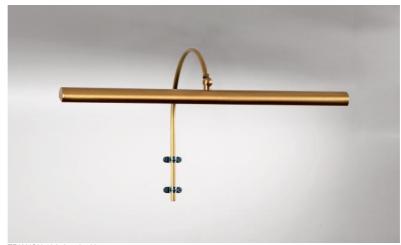

# **TRIANON 40**

TRIANON 40 in brushed brass

#### TRIANON 40 is a 40cm length of picture light

Robust, elegant and discreet picture light with a rounded arch that perfectly surrounds the picture frame. The transformer and wall attachments will be hidden at the back of the picture. This wall light is powered by two warm, powerful and anti-UV LED bulbs. They are supplied with the fixture

This luminaire is made of solid brass and the finishes offered are of a very high quality

This picture light is available in three other lengths