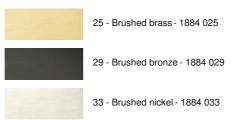

wo warm, powerful and anti-UV LED bulbs. They are supplied with the fixture

This luminaire is made of solid brass and the finishes offered are of a very high quality

This picture light is available in three other lengths

## **OVERALL SIZES**

H25cm L40cm |→21cm

## **TECHNICAL DATA**

Two G4 fittings

Painting light delivered with two LED bulbs :

consumption 2x2,5W brightness 2x320lm color temperature 2700°K

Anti UV and no dimmable bulbs

One transformer: 12-230V 50-60HZ 3-60W

The transformer is supplied separately and should be placed at the back of the picture

The reflector is adjustable trough 180°

Reflector dimensions: L40cm Ø2,5cm H1,9cm The tube is to be fixed on the wall or on the picture

Two wall attachments for fixing the tube

### **AVAILABLE METAL FINISHES AND CODES**