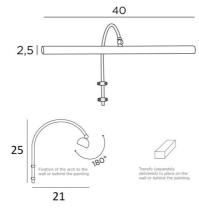

## **OVERALL SIZES**

H25cm L40cm |→21cm

The transformer is supplied separately and should be placed at the back of the picture

The reflector is adjustable trough 180°

Reflector dimensions: L40cm Ø2,5cm H1,9cm The tube is to be fixed on the wall or on the picture