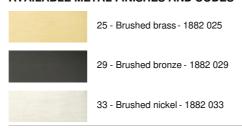

bulbs. They are supplied with the fixture

The reflector is 180° rotatable

This luminaire is made of solid brass and the finishes offered are of a very high quality

This picture light is available in three other lengths

#### **OVERALL SIZES**

H25cm L25cm |→21cm

### **TECHNICAL DATA**

Two G4 fittings

Painting light delivered with two LED bulbs :

consumption 2x2,5W brightness 2x320lm color temperature 2700°K

Anti UV and no dimmable bulbs

One transformer: 12-230V 50-60HZ 3-60W

The transformer is supplied separately and should be placed at the back of the picture

The reflector is adjustable trough 180°

Reflector dimensions: L25cm Ø2,5cm H1,9cm The tube is to be fixed on the wall or on the picture

Two wall attachments for fixing the tube

# **AVAILABLE METAL FINISHES AND CODES**