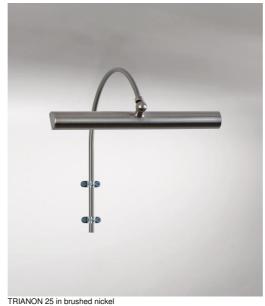

## **TRIANON 25**

25

#### TRIANON 25 is a 25cm length of picture light

Robust, elegant and discreet picture light with a rounded arch that perfectly surrounds the picture frame.

The transformer and wall attachments will be hidden at the back of the picture

This wall light is powered by two warm, powerful and anti-UV LED bulbs. They are supplied with the fixture

The reflector is 180° rotatable

This luminaire is made of solid brass and the finishes offered are of a very high quality