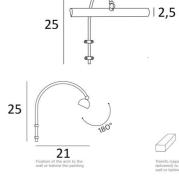

#### **OVERALL SIZES**

H25cm L25cm |→21cm

The transformer is supplied separately and should be placed at the back of the picture

The reflector is adjustable trough 180°

Reflector dimensions: L25cm Ø2,5cm H1,9cm The tube is to be fixed on the wall or on the picture