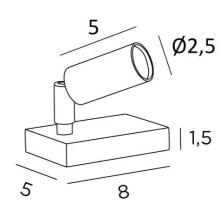

## **OVERALL SIZES**

H6cm→10,5cm

#### **BASE**

Solid brass base: 8 x 5 x 1,5cm

# **TECHNICAL DATA**

Spotlight with integrated Power LED:

consumption 1W brightness 185lm color temperature 2700°K

Converter at plug: 24V/100-250V 12W 500mA

Not dimmable luminaire

Spotlight dimensions: Ø2,5cm L5cm