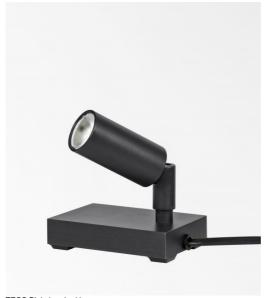

# **TEOS PL**

TEOS PL in brushed bronze

## TEOS PL is a LED table spot with ultra-minimalist design

The LED bulb integrated in the small spotlight provides discretion on a piece of furniture or a console Ideal for creating atmosphere in your home. This spotlight can be used to illuminate any object, sculpture, painting or photograph

Simple switch on cord and converter on the plug

#### **BASE**

Solid brass base: 8 x 5 x 1,5cm

This spotlight is mounted on a 360° adjustable joint

Switch on the electric cable