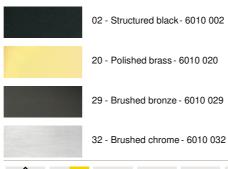

OS PL in brushed bronze

## TEOS PL is a LED table spot with ultra-minimalist design

The LED bulb integrated in the small spotlight provides discretion on a piece of furniture or a console Ideal for creating atmosphere in your home. This spotlight can be used to illuminate any object, sculpture, painting or photograph

Simple switch on cord and converter on the plug

## **OVERALL SIZES**

H6cm→10,5cm

#### **BASE**

Solid brass base: 8 x 5 x 1,5cm

# **TECHNICAL DATA**

Spotlight with integrated Power LED:

consumption 1W brightness 185lm color temperature 2700°K

Converter at plug: 24V/100-250V 12W 500mA

Not dimmable luminaire

Spotlight dimensions: Ø2,5cm L5cm

This spotlight is mounted on a 360° adjustable joint

Switch on the electric cable

# **AVAILABLE METAL FINISHES AND CODES**