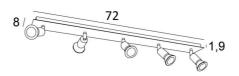

### **OVERALL SIZES**

L72 x 8cm H7,5→13cm

#### BASE

Plate : 72 x 8cm Box : 70 x 6 x 1,9cm