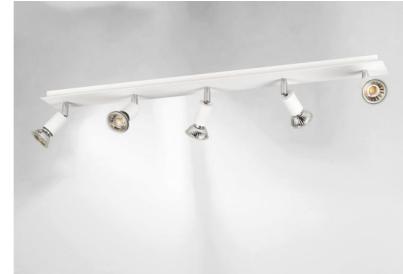

## **MERCURE 5**

MERCURE 5 in structured white

MERCURE 5 is a ceiling light with five spots, distributed on a rectangular base
This ceiling light is discreet and easy to install. He is essential to add more light to your interior. To increase its efficiency, there are GU10 bulbs on the market with very high power and dimmable
MERCURE is a minimalist spotlight that closely surrounds the fitting and the lower part of the bulb. This spotlight is offered in a nice range of ten models, from one to six spots, distributed on round, square or rectangular bases. The success of this range is prodigious and is still going strong
The base is embellished with a beautiful, robust and very decorative