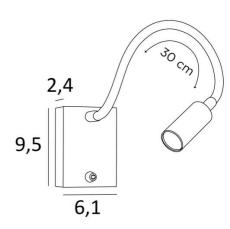

### **OVERALL SIZES**

H9,5cm L6,1cm |→36cm

#### **BASE**

6,1 x 9,5 x 2,4cm

### **TECHNICAL DATA**

Integrated power LED in the spotlight:

consumption 1W brightness 119Im color temperature 2700°K

Driver: 14-230V 50-60HZ 350mA

Not dimmable wall light

A 30cm flex

The spotlight can be directed to all directions Spotlight dimensions: L5cm Ø2,5cm