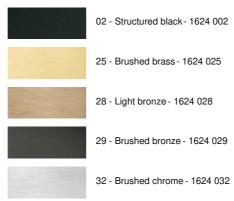

ured black

A must in the bedroom, the reading light to be placed next to the bed allows you to read without disturbing your partner

**SAMOS** is a minimalist reading light with an adjustable spotlight mounted on a flexible Efficient, thanks to the integrated LED bulb in the spotlight, it diffuses a warm and concentrated light

### **OVERALL SIZES**

H9,5cm L6,1cm |→36cm

#### **BASE**

6,1 x 9,5 x 2,4cm

### **TECHNICAL DATA**

Integrated power LED in the spotlight:

consumption 1W brightness 119Im color temperature 2700°K

Driver: 14-230V 50-60HZ 350mA

Not dimmable wall light

A 30cm flex

The spotlight can be directed to all directions Spotlight dimensions: L5cm Ø2,5cm

Toggle switch on the box

A fixing plate for the wall box (plan in PDF)

## **AVAILABLE METAL FINISHES AND CODES**