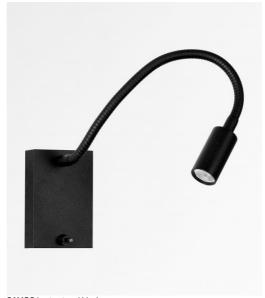

# **SAMOS**

SAMOS in structured black

A must in the bedroom, the reading light to be placed next to the bed allows you to read without disturbing your partner

**SAMOS** is a minimalist reading light with an adjustable spotlight mounted on a flexible Efficient, thanks to the integrated LED bulb in the spotlight, it diffuses a warm and concentrated light