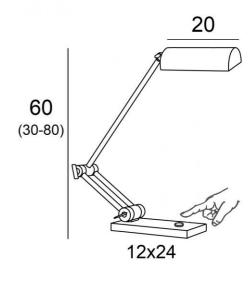

### **OVERALL SIZES**

H30→80cm L24→76cm

### **BASE**

Solid brass base: 12 x 24 x 2cm