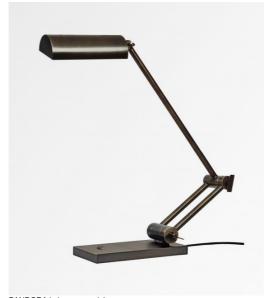

## **PANDORA**

PANDORA in bronze medal

PANDORA is an impressive articulated desk light with an orientable reflector. The height is perfect for a computer screen

She is entirely made of solid brass, which makes her robust and gives her presence She is equipped with a powerful dimmable LED bulb, which is delivered with the fixture She is operated and dimmable by a simple touch of the button, placed on the base

### **TECHNICAL DATA**

One metal E27 fitting

Desk light delivered with one LED bulb :

consumption 8W brightness 900lm color temperature 2700°K

Dimmable LED bulb

On the base, a sensitive push-button (touch dimming) for ON, OFF and dimming

Dimmer on the electric cable: 100V-240V 4-100W

The reflector is adjustable trough 360°

Reflector dimensions: L18cm Ø8,5cm H5,3cm

The arms are adjustable

Mandatory use of a LED bulb (safety)