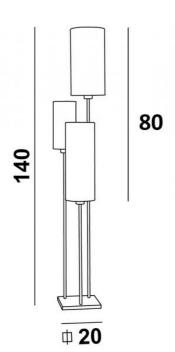

NOUKAR + lampshades







NOUKAR + lampshades is a charming little floor light with three tubes of different lengths. They are surmounted by three round and cylindrical lampshades of different dimensions that elegantly complete this luminaire

She goes perfectly with a splendid ZIBAL suspension

This floor light is available with **KERMA structures** and decorative bulbs, see **NOUKAR + structures** 

## **OVERALL SIZES**

H140cm Ø32cm

**BASE:** #20 x 2cm

## **TECHNICAL DATA**

Three E27 fittings with ring

A foot switch on the cable (standard)

A foot dimmer on the cable (option)

## **AVAILABLE METAL FINISHES AND CODES**



29 - Brushed bronze - 3460 029



32 - Brushed chrome - 3460 032

## **LAMPSHADE: SIZES & CODE**

Ø12 - 12 - 25cm Ø15 - 15 - 40cm Ø18 - 18 - 35cm

Code: 3461 + fabric code Code: 3462 + fab