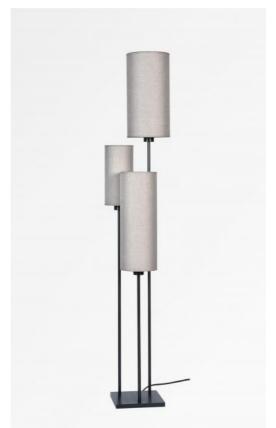

NOUKAR + lampshades

NOUKAR + lampshades is a charming little floor light with three tubes of different lengths. They are surmounted by three round and cylindrical lampshades of different dimensions that elegantly complete this luminaire

She goes perfectly with a splendid ZIBAL suspension

This floor light is available with **KERMA structures** and decorative bulbs, see **NOUKAR + structures** 