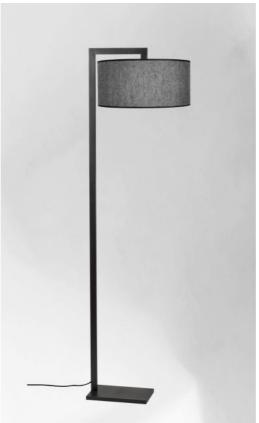

## **DEP FLOOR**

DEP FLOOR in brushed bronze with lampshade in Stone Diorite (fabric from category 4)

floor light with cylindrical lampshade and integral diffuser.

DEP FLOOR is a superb arch, made with a rectangular brass profile, by craftsmen who perfectly combine all the traditional and modern techniques.

This luminaire is enriched by a remarkable finish.

In the evening, you will appreciate the warmth of its lampshade, which will bring you serenity and

This lamp is also available as a table light, see DEP

#### **TECHNICAL DATA**

One E27 fitting with ring

A foot switch on the cable (standard)

A foot dimmer on the cable (option)

Delivered with a diffuser in Polycristal (Ø42cm)