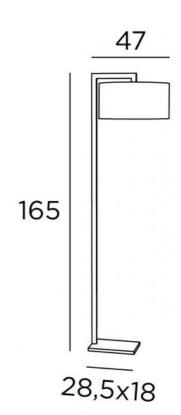

## **DEP FLOOR**



DEP FLOOR in brushed bronze with lampshade in Stone Diorite (fabric from category 4)



floor light with cylindrical lampshade and integral diffuser.

DEP FLOOR is a superb arch, made with a rectangular brass profile, by craftsmen who perfectly combine all the traditional and modern techniques.

This luminaire is enriched by a remarkable finish.

In the evening, you will appreciate the warmth of its lampshade, which will bring you serenity and

This lamp is also available as a table light, see DEP

#### **OVERALL SIZES**

H165cm |→47 x 42cm

### **BASE**

18 x 28,5 x 2cm

#### **TECHNICAL DATA**

One E27 fitting with ring

A foot switch on the cable (standard)

A foot dimmer on the cable (option)

Delivered with a diffuser in Polycristal (Ø42cm)

# **AVAILABLE METAL FINISHES AND CODES**



29 - Brushed bronze - 3132 029

LAMPSHADE: SIZES & CODE

Ø42 - 42 - 20cm + integral d