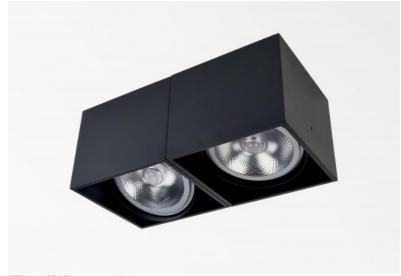

## ATRIA 2 MOBILE

ATRIA 2 MOBILE in structured black

ATRIA 2 MOBILE is a large rectangular ceiling light for two 111mm diameter bulbs, adjustable over 40° This ceiling light is discreet and easy to install and very useful to add more brightness to your interior, thanks to the light power of the AR111 bulbs. These bulbs work with 12V current, which is supplied by transformers, integrated in the base of the luminaire

The originality of the ATRIA spotlight lies in its square and rectangular shape which gives him a beautiful contemporary look, a very modern design

This marvellous spotlight is available in a beautiful range of single or double spotlights, fixed or mobile