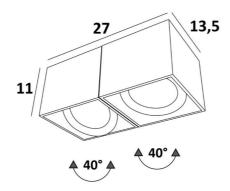

## **OVERALL SIZES**

27 x 13,5cm H11cm

## **TECHNICAL DATA**

Ceiling spotlights suitable for two AR111 Ø111mm bulbs G53 base Each bulb powered in 12V by one transformer, designed for one LED bulb : 12-230V 50-60Hz 3-60W

The bulbs are adjustable through 40°