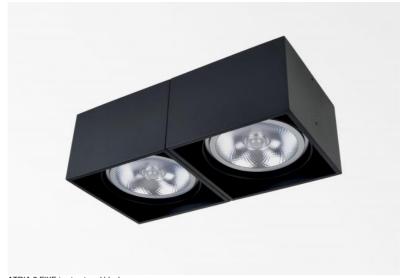

## ATRIA 2 FIXE

ATRIA 2 FIXE in structured black

ATRIA 2 FIXE is a large rectangular ceiling light for two 111mm diameter bulbs, non-directional This ceiling light is discreet and easy to install and very useful to add more brightness to your interior, thanks to the light power of AR111 bulbs. These bulbs works with 12V current, which is supplied by two transformers, integrated in the base of the luminaire

The originality of the ATRIA spotlight lies in its square shape, which gives it a beautiful contemporary look, a very modern design

This wonderful spotlight is available in a beautiful range of single or double spotlights, fixed or mobile