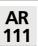

## ATRIA 2 FIXE

ATRIA 2 FIXE in structured black

ATRIA 2 FIXE is a large rectangular ceiling light for two 111mm diameter bulbs, non-directional This ceiling light is discreet and easy to install and very useful to add more brightness to your interior, thanks to the light power of AR111 bulbs. These bulbs works with 12V current, which is supplied by two transformers, integrated in the base of the luminaire

## **TECHNICAL DATA**

Ceiling spotlights suitable for two AR111 Ø111mm bulbs G53 base Each bulb powered in 12V by one transformer, designed for LED bulb :

12-230V 50-60Hz 3-60W

The bulbs are not adjustable