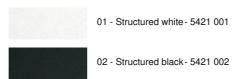

o the light power of AR111 bulbs. These bulbs works with 12V current, which is supplied by two transformers, integrated in the base of the luminaire

The originality of the ATRIA spotlight lies in its square shape, which gives it a beautiful contemporary look, a very modern design

This wonderful spotlight is available in a beautiful range of single or double spotlights, fixed or mobile

## **OVERALL SIZES**

27 x 13.5cm H9cm

## **TECHNICAL DATA**

Ceiling spotlights suitable for two AR111 Ø111mm bulbs G53 base Each bulb powered in 12V by one transformer, designed for LED bulb :

12-230V 50-60Hz 3-60W

The bulbs are not adjustable

Dimmable ceiling spotlights

A fixing plate for the ceiling box (plan in PDF)

Mandatory use of LED bulbs (safety)

## **AVAILABLE METAL FINISHES AND CODES**