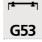

## **TECHNICAL DATA**

Ceiling spotlights suitable for two AR111 Ø111mm bulbs G53 base Each bulb powered in 12V by one transformer, designed for LED bulb :

12-230V 50-60Hz 3-60W

The bulbs are not adjustable