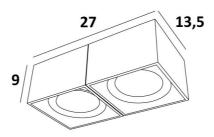

## ATRIA 2 FIXE



ATRIA 2 FIXE in structured black



ATRIA 2 FIXE is a large rectangular ceiling light for two 111mm diameter bulbs, non-directional This ceiling light is discreet and easy to install and very useful to add more brightness to your interior, thanks to the light power of AR111 bulbs. These bulbs works with 12V current, which is supplied by two transformers, integrated in the base of the luminaire

The originality of the ATRIA spotlight lies in its square shape, which gives it a beautiful contemporary look, a very modern design

This wonderful spotlight is available in a beautiful range of single or double spotlights, fixed or mobile

## **OVERALL SIZES**

27 x 13.5cm H9cm

## **TECHNICAL DATA**

Ceiling spotlights suitable for two AR111 Ø111mm bulbs G53 base Each bulb powered in 12V by one transformer, designed for LED bulb :