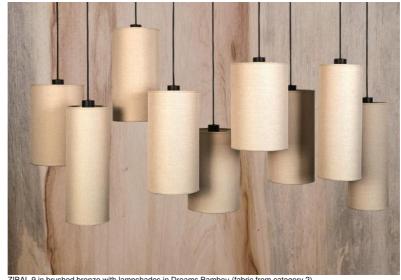

# ZIBAL 9

ZIBAL 9 in brushed bronze with lampshades in Dreams Bambou (fabric from category 2)

ZIBAL 9 is a large suspension with nine cylindrical lampshades of different sizes

It allows a combination of different colors, which gives it its originality. The choice of many different materials and colours allows you to match this prestigious suspension to your interior