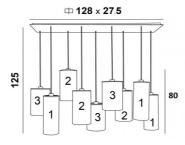

# **OVERALL SIZES**

H125cm L130 x 40cm

BASE: Plate 128 x 27,5cm - Frame 125 x 24,5 x 2cm

## **TECHNICAL DATA**

Nine E27 fittings with ring. Dimmable suspension

Standard: the suspension is provided for a ceiling height of 275cm. The lower reaches 155cm from the ground. The height of all lampshades is 80cm

# **LAMPSHADE: SIZES & CODE**

No.1: Ø15 - 15 - 40cm (x3) No.2: Ø18 - 18 - 35cm (x3) No.3: Ø20 - 20 - 30cm (x3)

Code: No.1: 4290 + fabric code Code: No.2: 4291 + fabric code Code: No.3: 4292 + fabric code