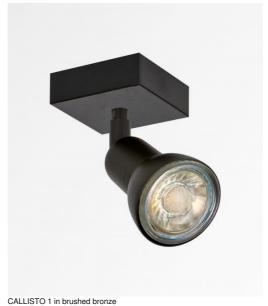

# CALLISTO 1

## CALLISTO 1 is a spotlight placed on a small square base

This ceiling light is discreet, easy to install and a must for adding more light to your home. To increase its efficiency, there are GU10 bulbs on the market with very high power and dimmable

The originality of the CALLISTO spotlight is its sober and very modern design, which completely surrounds the fitting and the GU10 bulb. Mounted on a ball joint, he can be moved in all directions. This spotlight is available in a beautiful range of seven models, with one to six spots, distributed on round, square or rectangular bases