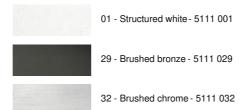

home. To increase its efficiency, there are GU10 bulbs on the market with very high power and dimmable

The originality of the CALLISTO spotlight is its sober and very modern design, which completely surrounds the fitting and the GU10 bulb. Mounted on a ball joint, he can be moved in all directions. This spotlight is available in a beautiful range of seven models, with one to six spots, distributed on round, square or rectangular bases

## **OVERALL SIZES**

#6cm H8,5→13,5cm

## **BASE**

#6 x 1,9cm

## **TECHNICAL DATA**

One spotlight mounted on a 360° adjustable joint Spotlight dimensions : Ø2,8→5,3cm L7cm

One GU10 fitting

No driver, this spotlight works directly on 230V

Dimmable spotlight

A fixing plate for the ceiling base (plan in PDF)

## **AVAILABLE METAL FINISHES AND CODES**