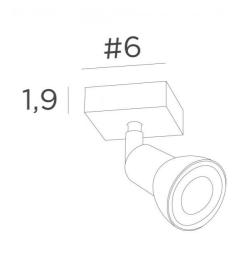

# CALLISTO 1





## CALLISTO 1 is a spotlight placed on a small square base

This ceiling light is discreet, easy to install and a must for adding more light to your home. To increase its efficiency, there are GU10 bulbs on the market with very high power and dimmable

The originality of the CALLISTO spotlight is its sober and very modern design, which completely surrounds the fitting and the GU10 bulb. Mounted on a ball joint, he can be moved in all directions. This spotlight is available in a beautiful range of seven models, with one to six spots, distributed on round, square or rectangular bases

## **OVERALL SIZES**

#6cm H8,5→13,5cm

## **BASE**

#6 x 1,9cm

## **TECHNICAL DATA**

One spotlight mounted on a 360° adjustable joint Spotlight dimensions : Ø2,8→5,3cm L7cm

One GU10 fitting

No driver, th