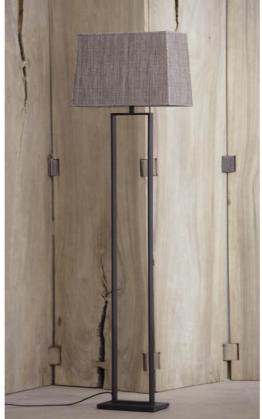

# KHABA FLOOR

KHABA FLOOR in brushed bronze with lampshade in Turda Châtain (fabric from category 3)

#### KHABA FLOOR is a floor light with a beautiful rectangular lampshade

Contemporary light with a sober and timeless design

Due to its right proportions and elegance, it fits into any décor

A beautiful mood light to place in a living room

With the large selection of materials and colors we offer, you will have no trouble choosing the lampshade that will beautify your lamp and your decoration

This floor light is also available as a table light, see KHABA