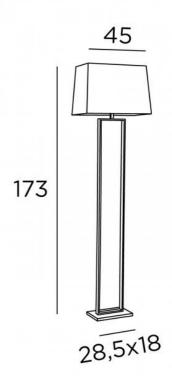

# KHABA FLOOR



KHABA FLOOR in brushed bronze with lampshade in Turda Châtain (fabric from category 3)



#### KHABA FLOOR is a floor light with a beautiful rectangular lampshade

Contemporary light with a sober and timeless design

Due to its right proportions and elegance, it fits into any décor

A beautiful mood light to place in a living room

With the large selection of materials and colors we offer, you will have no trouble choosing the lampshade that will beautify your lamp and your decoration

This floor light is also available as a table light, see KHABA

## **OVERALL SIZES**

H173cm L50 x 27cm

#### **BASE**

28,5 x 18 x 2,5cm

### **TECHNICAL DATA**

One E27 fitting with ring

A foot switch on the cable (standard)

A foot dimmer on the cable (option)

## **AVAILABLE METAL FINISHES AND CODES**



29 - Brushed bronze - 3491 029

**LAMPSHADE: SIZES & CODE** 

45x22 - 50x27 - 33cm

Co