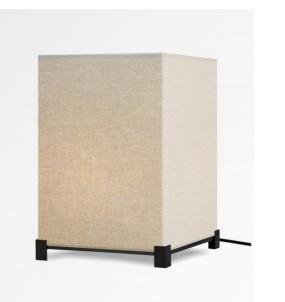

## **IMHOTEP 2**

 $\mathsf{IMHOTEP}\ 2$  in brushed bronze with lampshade in Stone Calcite (fabric from category 4)

## IMHOTEP 2 creates a bright, sober and subdued atmosphere

Attractive little feet surround a thick, massive base and the bottom of the square lampshade This last one will bring color, a beautiful luminosity and a warm atmosphere and will sublimate your interior