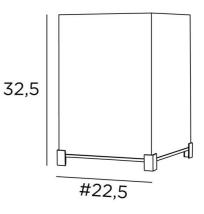

## **IMHOTEP 2**





 $\mathsf{IMHOTEP}\ 2$  in brushed bronze with lampshade in Stone Calcite (fabric from category 4)

## IMHOTEP 2 creates a bright, sober and subdued atmosphere

Attractive little feet surround a thick, massive base and the bottom of the square lampshade This last one will bring color, a beautiful luminosity and a warm atmosphere and will sublimate your interior

She is also available in a smaller model, see IMHOTEP 1

## **OVERALL SIZES**

H32,5cm #22,5cm

## BASE

Solid brass base : #22,5cm

## **TECHNICAL DATA**

E27 fitting with ring Switch on the cable

### AVAILABLE METAL FINISHES AND CODES

29 - Brushed bronze - 2347 029

## LAMPSHADE : SIZES & CODE

#22 - 22 - 30cm

#### Code: 2347 + fabric code

We propose more than 150 materials/colors for lampshades.



# LIGHTING COLLECTION