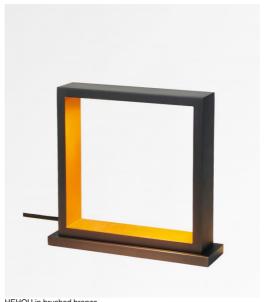

# **HEHOU**

HEHOU in brushed bronze

A surprising lamp for on a bedside table or a small piece of furniture

**HEHOU** can be switched on/off with the touch of a fingertip, and between these two functions she has three different levels of brightness

Equipped with a LED lamp and a driver at the plug that controls all the operations

Just touch it!