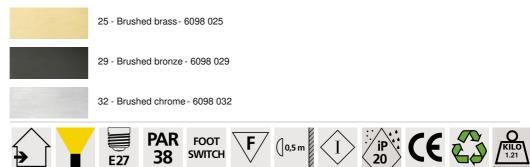

UP 38 in brushed bronze

## UP 38 is an indirect floor lamp. The light is directed upwards

The manufacture of this luminaire is remarkable: he is shaped by spinning (on a lathe) from a flat brass disc. The edges are raised until the 24cm cylinder high is obtained

This uplight easily brings light to dark corners of your home and a touch of light when all other lights are off

He is designed for a PAR38 (LED) bulb which, in addition to its high luminous flux, is designed to be glare-free

He is equipped with a foot switch

#### **OVERALL SIZES**

Ø13cm H24cm

### **TECHNICAL DATA**

One metal E27 fitting Intended use for a PAR 38 bulb A foot switch on the cable (standard) A foot dimmer on the cable (option)

#### AVAILABLE METAL FINISHES AND CODES



# LIGHTING COLLECTION

UP 38