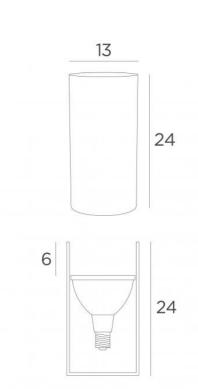

#### **OVERALL SIZES**

Ø13cm H24cm

### **TECHNICAL DATA**

One metal E27 fitting Intended use for a PAR 38 bulb A foot switch on the cable (standard) A foot dimmer on the cable (option)