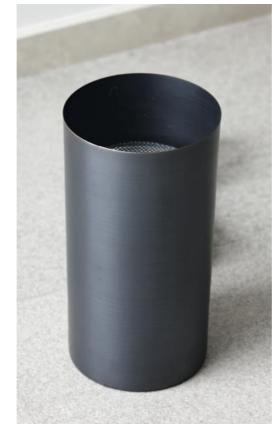

UP 38 in brushed bronze

## UP 38 is an indirect floor lamp. The light is directed upwards

The manufacture of this luminaire is remarkable: he is shaped by spinning (on a lathe) from a flat brass disc. The edges are raised until the 24cm cylinder high is obtained

This uplight easily brings light to dark corners of your home and a touch of light when all other lights are off

He is designed for a PAR38 (LED) bulb which, in addition to its high luminous flux, is designed to be glare-free

He is equipped with a foot switch