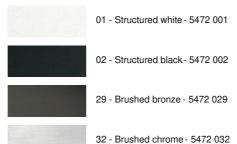

ble in a beautiful range of one to four spots, with an extraordinary mobility

This ceiling light is very useful to add a lot of brightness to your interior, thanks to the luminous power of its AR111 bulbs, designed to equip this light

Traditionally handcrafted by expert craftsmen in brass work, this luminaire is offered in a number of finishes, all remarkable

## **OVERALL SIZES**

L30 x 13.5cm H13→16cm

**BASE**: 9,2 x 3,2cm H13cm

## **TECHNICAL DATA**

Two spotlights suitable for AR111 Ø111mm bulbs G53 base

Each spot is supplied with 12V by a transformer, designed for LED bulb:

12-230V 50-60Hz 3-60W

Two 180° adjustable spotlights

Spotlight dimensions: #13,5cm H3cm

Dimmable ceiling light

A fixing plate for the ceiling box (plan in PDF)

## **AVAILABLE METAL FINISHES AND CODES**