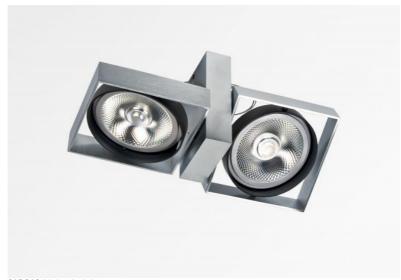

## SARGAS 2

SARGAS 2 in brushed chrome

SARGAS 2 is a ceiling light, composed of two spotlights with 111mm diameter bulbs The originality of the SARGAS spotlight lies in its design, where the square, round and rectangular

shapes are mixed with harmony and balance. This superb contemporary spotlight, with its modern design, is available in a beautiful range of one to four spots, with an extraordinary mobility

This ceiling light is very useful to add a lot of brightness to your interior, thanks to the luminous power of its AR111 bulbs, designed to equip this light

## **TECHNICAL DATA**

Two spotlights suitable for AR111 Ø111mm bulbs G53 base

Each spot is supplied with 12V by a transformer, designed for LED bulb:

12-230V 50-60Hz 3-60W

Two 180° adjustable spotlights

Spotlight dimensions: #13,5cm H3cm