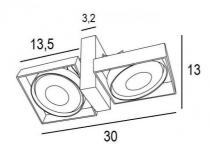

## SARGAS 2



SARGAS 2 in brushed chrome



SARGAS 2 is a ceiling light, composed of two spotlights with 111mm diameter bulbs The originality of the SARGAS spotlight lies in its design, where the square, round and rectangular

shapes are mixed with harmony and balance. This superb contemporary spotlight, with its modern design, is available in a beautiful range of one to four spots, with an extraordinary mobility

This ceiling light is very useful to add a lot of brightness to your interior, thanks to the luminous power of its AR111 bulbs, designed to equip this light

Traditionally handcrafted by expert craftsmen in brass work, this luminaire is offered in a number of finishes, all remarkable

## **OVERALL SIZES**

L30 x 13.5cm H13→16cm

**BASE**: 9,2 x 3,2cm H13cm

## **TECHNICAL DATA**

Two spotlights suitable for AR111 Ø111mm