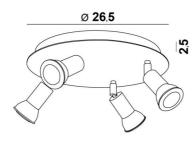

# **OVERALL SIZES**

Ø26,5cm H8→13,5cm

## **BASE**

Plate: Ø26,5cm Box: Ø23,5 x 2,5cm

### **TECHNICAL DATA**

Four spotlights mounted on 360° adjustable joints

Spotlight dimensions: Ø3cm L4,5cm

Four GU10 fittings

No driver, this luminaire works directly on 230V

Dimmable ceiling light

A fixing plate for the ceiling base (plan in PDF)