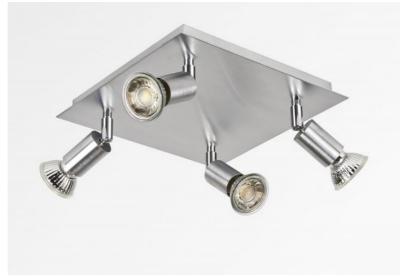

## MERCURE SQUARE

MERCURE SQUARE in brushed chrome

# MERCURE SQUARE is a ceiling light with four spots, distributed on a square base

This ceiling light is sober, easy to install and essential to add more luminosity to your interior. To increase its efficiency, there are GU10 bulbs of very high power and dimmable on the market

### **TECHNICAL DATA**

Four spotlights mounted on 360° adjustable joints

Spotlight dimensions: Ø3cm L4,5cm

Four GU10 fittings

No driver, this luminaire works directly on 230V

Dimmable ceiling light

A fixing plate for the ceiling base (plan in PDF)