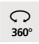

### **TECHNICAL DATA**

Four spotlights mounted on 360° adjustable joints

Spotlight dimensions: Ø3cm L4,5cm

Four GU10 fittings

No driver, this luminaire works directly on 230V

Dimmable ceiling light

A fixing plate for the ceiling base (plan in PDF)