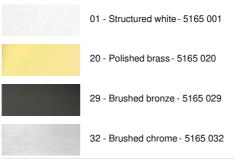

r and dimmable on the market

The originality of the MERCURE spotlight is its minimalist design. Closely surrounding the fitting and the lower part of the bulb, this spotlight is presented in an attractive range of ten models, from one to six spots, distributed on round, square or rectangular bases

The majority of these bases are embellished with a beautiful, robust and highly decorative overhanging plate

#### **OVERALL SIZES**

#22,5cm H7,5→13cm

#### **BASE**

Plate: #22,5cm Box: #20 x 1,9cm

### **TECHNICAL DATA**

Four spotlights mounted on 360° adjustable joints

Spotlight dimensions: Ø3cm L4,5cm

Four GU10 fittings

No driver, this luminaire works directly on 230V

Dimmable ceiling light

A fixing plate for the ceiling base (plan in PDF)

## **AVAILABLE METAL FINISHES AND CODES**