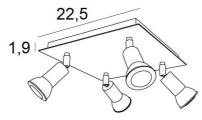

#### **OVERALL SIZES**

#22,5cm H7,5→13cm

#### **BASE**

Plate: #22,5cm Box: #20 x 1,9cm