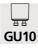

### **TECHNICAL DATA**

Four spotlights mounted on 360° adjustable joints

Spotlight dimensions: Ø3cm L4,5cm

Four GU10 fittings

No driver, this luminaire works directly on 230V

Dimmable ceiling light

A fixing plate for the ceiling base (plan in PDF)