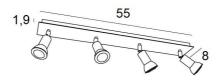

### **OVERALL SIZES**

L55 x 8cm H7,5→13cm

# **BASE**

Plate: 55 x 8cm Box: 53 x 6 x 1.9cm