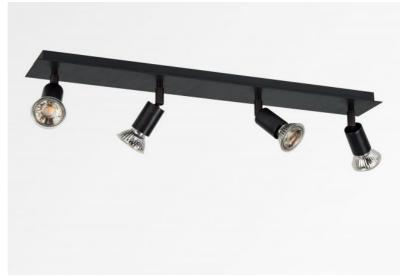

## **MERCURE 4**

MERCURE 4 in brushed bronze

MERCURE 4 is a ceiling light with four spots, distributed on a rectangular base This ceiling light is discreet and easy to install. He is essential to add more light to your interior. To increase its efficiency, there are GU10 bulbs on the market with very high power and dimmable MERCURE is a minimalist spotlight that closely surrounds the fitting and the lower part of the bulb. This spotlight is offered in a nice range of ten models, from one to six spots, distributed on round, square or rectangular bases. The success of this range is prodigious and is still going strong The base is embellished with a beautiful, robust and very decorative

## **TECHNICAL DATA**

Four spotlights mounted on 360° adjustable joints

Spotlight dimensions: Ø3cm L4,5cm

Four GU10 fittings

No driver, this luminaire works directly on 230V

Dimmable ceiling light

A fixing plate for the ceiling base (plan in PDF)