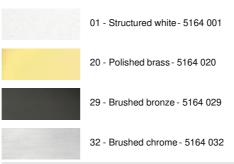

market with very high power and dimmable MERCURE is a minimalist spotlight that closely surrounds the fitting and the lower part of the bulb. This spotlight is offered in a nice range of ten models, from one to six spots, distributed on round, square or rectangular bases. The success of this range is prodigious and is still going strong The base is embellished with a beautiful, robust and very decorative

### **OVERALL SIZES**

L55 x 8cm H7,5→13cm

# **BASE**

Plate: 55 x 8cm Box: 53 x 6 x 1.9cm

## **TECHNICAL DATA**

Four spotlights mounted on 360° adjustable joints

Spotlight dimensions: Ø3cm L4,5cm

Four GU10 fittings

No driver, this luminaire works directly on 230V

Dimmable ceiling light

A fixing plate for the ceiling base (plan in PDF)

### **AVAILABLE METAL FINISHES AND CODES**