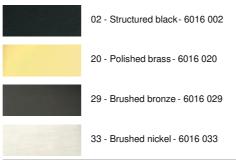

# **MERCURE PL2**



MERCURE PL2 in brushed bronze



This table lamp with two minimalist spotlights, placed on a piece of furniture or a console, allows to light several objects or a picture in several places

Switch on the cord and without transformer (GU10 - 230V fittings for LED bulbs)

MERCURE PL2 will quickly become essential to create a beautiful atmosphere in your home

### **OVERALL SIZES**

H6cm→10cm

## **BASE**

Solid brass base: 14 x 7 x 1,5cm

## **TECHNICAL DATA**

Two GU10 fittings

Two spotlights mounted on 360° adjustable joints

Spotlight dimensions: Ø3cm L4,5cm

No driver, this luminaire works directly on 230V

A switch on the cord

#### **AVAILABLE METAL FINISHES AND CODES**