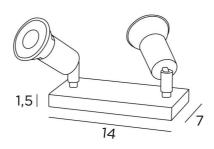

# **MERCURE PL2**



MERCURE PL2 in brushed bronze



This table lamp with two minimalist spotlights, placed on a piece of furniture or a console, allows to light several objects or a picture in several places

Switch on the cord and without transformer (GU10 - 230V fittings for LED bulbs)

MERCURE PL2 will quickly become essential to create a beautiful atmosphere in your home

### **OVERALL SIZES**

H6cm→10cm

## **BASE**

Solid brass base: 14 x 7 x 1,5cm

## **TECHNICAL DATA**

Two GU10 fittings

Two spotlights mounted on 360° adjustable joints

Spotlight dimensions: Ø3cm L4,5cm

No driver, this luminaire works directly on 230V

A switch on the cord

#### **AVAILABLE METAL FINISHES AND CODES**