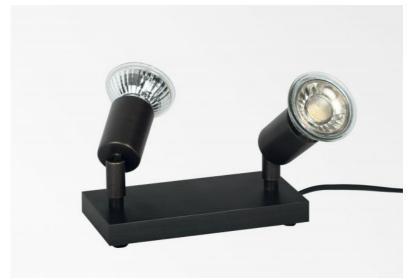

# **MERCURE PL2**

MERCURE PL2 in brushed bronze

This table lamp with two minimalist spotlights, placed on a piece of furniture or a console, allows to light several objects or a picture in several places

Switch on the cord and without transformer (GU10 - 230V fittings for LED bulbs)

MERCURE PL2 will quickly become essential to create a beautiful atmosphere in your home

## **TECHNICAL DATA**

Two GU10 fittings

Two spotlights mounted on 360° adjustable joints

Spotlight dimensions: Ø3cm L4,5cm

No driver, this luminaire works directly on 230V

A switch on the cord