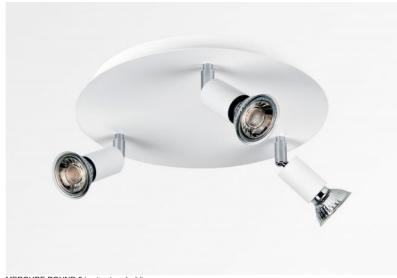

# MERCURE ROUND 3

MERCURE ROUND 3 in structured white

 $\label{eq:mercure round 3} \textbf{ MERCURE ROUND 3} \ \ \text{is a ceiling light with three spots, distributed on a round base}$ 

This ceiling light is sober, easy to install and essential to add more luminosity to your interior. To increase its efficiency, there are GU10 bulbs of very high power and dimmable on the market

The originality of the **MERCURE** spotlight is its minimalist design. Closely surrounding the fitting and the lower part of the bulb, this spotlight is presented in an attractive range of ten models, from one to six spots, distributed on round, square or rectangular bases