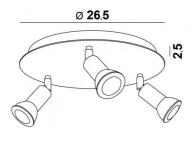

### **OVERALL SIZES**

Ø26,5cm H8→13,5cm

## **BASE**

Plate: Ø26,5cm Box: Ø23,5 x 2,5cm