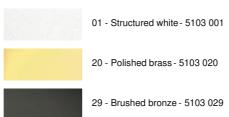

d dimmable on the market

The originality of the **MERCURE** spotlight is its minimalist design. Closely surrounding the fitting and the lower part of the bulb, this spotlight is presented in an attractive range of ten models, from one to six spots, distributed on round, square or rectangular bases

The majority of these bases are embellished with a beautiful, robust and highly decorative overhanging plate

### **OVERALL SIZES**

Ø26,5cm H8→13,5cm

## **BASE**

Plate: Ø26,5cm Box: Ø23,5 x 2,5cm

### **TECHNICAL DATA**

Three spotlights mounted on 360° adjustable joints

Spotlight dimensions: Ø3cm L4,5cm

Three GU10 fittings

No driver, this luminaire works directly on 230V

Dimmable ceiling light

A fixing plate for the ceiling base (plan in PDF)

# **AVAILABLE METAL FINISHES AND CODES**