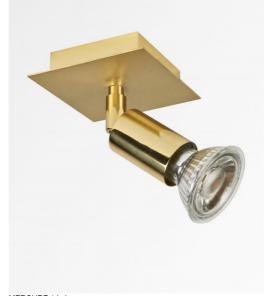

# **MERCURE 1**

MERCURE 1 in brass

#### MERCURE 1 is a small spotlight, placed on a square base

This ceiling light is discreet and easy to install. He is a must to add more light to your interior. To increase its efficiency, there are GU10 bulbs of very high power and dimmable on the market

The originality of the MERCURE spotlight is its minimalist design. Closely surrounding the fitting and the lower part of the bulb, this spotlight is presented in an attractive range of ten models, from one to six spots, distributed on round, square or rectangular bases

The majority of these bases are embellished with a beautiful, robust and highly decorative overhanging plate