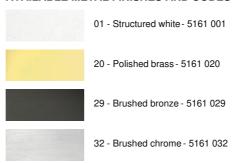

of very high power and dimmable on the market

The originality of the MERCURE spotlight is its minimalist design. Closely surrounding the fitting and the lower part of the bulb, this spotlight is presented in an attractive range of ten models, from one to six spots, distributed on round, square or rectangular bases

The majority of these bases are embellished with a beautiful, robust and highly decorative overhanging plate

#### **OVERALL SIZES**

#8cm H7,5→13cm

## **BASE**

Plate: #8cm Box: #6 x 1.9cm

## **TECHNICAL DATA**

One spotlight mounted on a 360° adjustable joint

Spotlight dimensions: Ø3cm L4,5cm

One GU10 fitting

No driver, this spotlight works directly on 230V

Dimmable spotlight

A fixing plate for the ceiling base (plan in PDF)

## **AVAILABLE METAL FINISHES AND CODES**