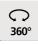

## **TECHNICAL DATA**

One spotlight mounted on a 360° adjustable joint

Spotlight dimensions: Ø3cm L4,5cm

One GU10 fitting

No driver, this spotlight works directly on 230V

Dimmable spotlight

A fixing plate for the ceiling base (plan in PDF)