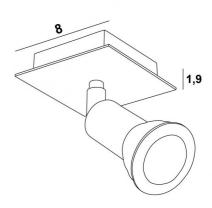

#### **OVERALL SIZES**

#8cm H7,5→13cm

## **BASE**

Plate: #8cm Box: #6 x 1.9cm

## **TECHNICAL DATA**

One spotlight mounted on a 360° adjustable joint

Spotlight dimensions: Ø3cm L4,5cm

One GU10 fitting

No driver, this spotlight works directly on 230V

Dimmable spotlight

A fixing plate for the ceiling base (plan in PDF)