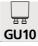

## **TECHNICAL DATA**

One spotlight mounted on a 360° adjustable joint

Spotlight dimensions: Ø3cm L4,5cm

One GU10 fitting

No driver, this spotlight works directly on 230V

Dimmable spotlight

A fixing plate for the ceiling base (plan in PDF)