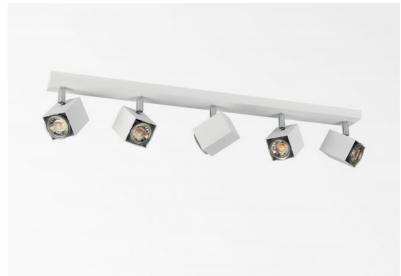

# **MAJORIS 5**

MAJORIS 5 in structured white

## MAJORIS 5 is a ceiling light with five spots on a short rectangular base

This ceiling light is discreet, easy to install and a must for adding more light to your home. To increase its efficiency, there are GU10 bulbs on the market with very high power and dimmable

The originality of the MAJORIS spotlight is his square shape, which gives him a very contemporary look, a very modern design

This wonderful spotlight is offered in a beautiful range of five models, with one to five spots, distributed on square or rectangular bases