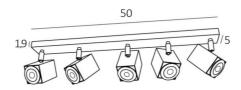

# **MAJORIS 5**



MAJORIS 5 in structured white



## MAJORIS 5 is a ceiling light with five spots on a short rectangular base

This ceiling light is discreet, easy to install and a must for adding more light to your home. To increase its efficiency, there are GU10 bulbs on the market with very high power and dimmable

The originality of the MAJORIS spotlight is his square shape, which gives him a very contemporary look, a very modern design

This wonderful spotlight is offered in a beautiful range of five models, with one to five spots, distributed on square or rectangular bases

Traditionally handcrafted by expert craftsmen in brass work, this luminaire is offered in many finishes, all remarkable

## **OVERALL SIZES**

L65 x 5cm H10,5→12,5cm

#### **BASE**

65 x 5 x 1,9cm

# **TECHNICAL DATA**

Five spotlights mounted on 360° adjustabl