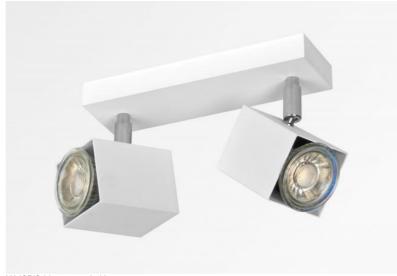

## **MAJORIS 2**

MAJORIS 2 in structured white

### MAJORIS 2 is a ceiling light with two spots on a short rectangular base

This ceiling light is discreet, easy to install and a must for adding more light to your home. To increase its efficiency, there are GU10 bulbs on the market with very high power and dimmable

The originality of the MAJORIS spotlight is his square shape, which gives him a very contemporary look, a very modern design

This wonderful spotlight is offered in a beautiful range of five models, with one to five spots, distributed on square or rectangular bases