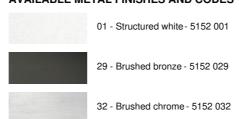

with very high power and dimmable

The originality of the MAJORIS spotlight is his square shape, which gives him a very contemporary look, a very modern design

This wonderful spotlight is offered in a beautiful range of five models, with one to five spots, distributed on square or rectangular bases

Traditionally handcrafted by expert craftsmen in brass work, this luminaire is offered in many finishes, all remarkable

#### **OVERALL SIZES**

L17,5 x 5cm H10,5→12,5cm

#### **BASE**

17,5 x 5 x 1,9cm

# **TECHNICAL DATA**

Two spotlights mounted on 360° adjustable joints

Spotlight dimensions: #5cm L6,9cm

Two GU10 fittings

No driver, this luminaire works directly on 230V

Dimmable ceiling light

A fixing plate for the ceiling base (plan in PDF)

# **AVAILABLE METAL FINISHES AND CODES**