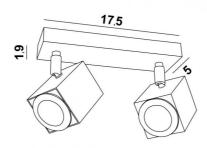

#### **OVERALL SIZES**

L17,5 x 5cm H10,5→12,5cm

#### **BASE**

17,5 x 5 x 1,9cm

# **TECHNICAL DATA**

Two spotlights mounted on 360° adjustable joints

Spotlight dimensions: #5cm L6,9cm

Two GU10 fittings

No driver, this luminaire works directly on 230V

Dimmable ceiling light

A fixing plate for the ceiling base (plan in PDF)