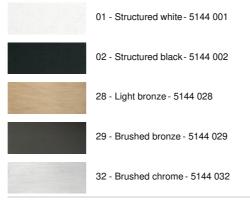

to add more light to your interior. To increase its efficiency, there are GU10 bulbs on the market with very high power and dimmable

The originality of the MAGELLAN spotlight is his sober and very modern design, he is cylindrical and surrounds completely the fitting with its bulb

This spotlight is offered in a nice range of six models, with one to four spots, distributed on round, square or rectangular bases

#### **OVERALL SIZES**

L59,2 x 5,9cm H9,5→11cm

#### **BASE**

59,2 x 5,9 x 2,1cm

### **TECHNICAL DATA**

Four spotlights mounted on 360° adjustable joints

Spotlight dimensions: Ø5,5cm L7,2cm

Four GU10 fittings

No driver, this luminaire works directly on 230V

Dimmable ceiling light

A fixing plate for the ceiling base (plan in PDF)

## **AVAILABLE METAL FINISHES AND CODES**