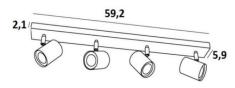

#### **OVERALL SIZES**

L59,2 x 5,9cm H9,5→11cm

#### **BASE**

59,2 x 5,9 x 2,1cm