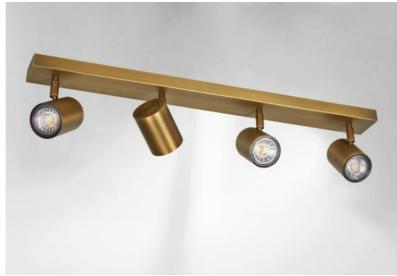

# MAGELLAN 4

MAGELLAN 4 in light bronze

### MAGELLAN 4 is a ceiling light with four spots on a rectangular base

This ceiling light is sober, easy to install and essential to add more light to your interior. To increase its efficiency, there are GU10 bulbs on the market with very high power and dimmable

The originality of the MAGELLAN spotlight is his sober and very modern design, he is cylindrical and surrounds completely the fitting with its bulb

This spotlight is offered in a nice range of six models, with one to four spots, distributed on round, square or rectangular bases