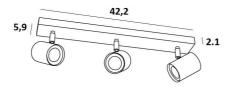

### **OVERALL SIZES**

L42,2 x 5,9cm H9,5→11cm

#### **BASE**

42,2 x 5,9 x 2,1cm