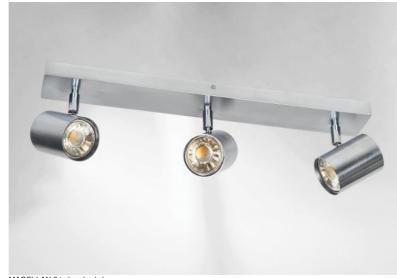

## MAGELLAN 3

MAGELLAN 3 in brushed chrome

# $\mbox{\bf MAGELLAN~3}$ is a ceiling light with three spots on a rectangular base

This ceiling light is sober, easy to install and essential to add more light to your interior. To increase its efficiency, there are GU10 bulbs on the market with very high power and dimmable

The originality of the MAGELLAN spotlight is his sober and very modern design, he is cylindrical and surrounds completely the fitting with its bulb

This spotlight is offered in a nice range of six models, with one to four spots, distributed on round, square or rectangular bases