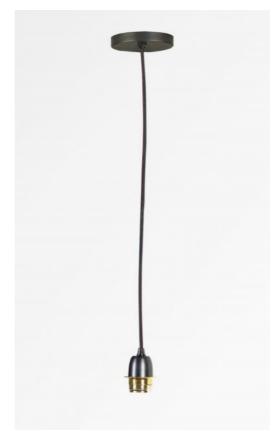

# SUSPENSION o

SUSPENSION o in brushed bronze

To place a lampshade on the ceiling or to suspend it, we offer you a wide range of ceiling lamps or suspensions

called TOUYA and KENTIKA, which can only be placed on an E27 fitting, in our LAMPSHADES TO

SUSPENSION o is a suspension where the lampshade is fixed to an E27 fitting by a fixing ring. A 2m long electric cable, adjustable during assembly, connects the fitting to a round ceiling base If you are looking for a lampshade that can be adapted to the SUSPENSION o, you will find lampshades

### **TECHNICAL DATA**

A metal E27 fitting with ring

Dimmable suspension

One PVC cable 2m with traction stop

The color of the cable matches the requested finish

On request: a longer cable or another base

Suspension adjustable in height