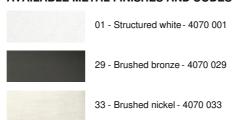

ed TOUYA and KENTIKA, which can only be placed on an E27 fitting, in our LAMPSHADES TO

SUSPENSION o is a suspension where the lampshade is fixed to an E27 fitting by a fixing ring. A 2m long electric cable, adjustable during assembly, connects the fitting to a round ceiling base If you are looking for a lampshade that can be adapted to the SUSPENSION o, you will find lampshades

**HANG** range

### **OVERALL SIZES**

Ø10cm H8→208cm

## **BASE**

Ø10 x 1,9cm

### **TECHNICAL DATA**

A metal E27 fitting with ring

Dimmable suspension

One PVC cable 2m with traction stop

The color of the cable matches the requested finish

On request: a longer cable or another base

Suspension adjustable in height

A fixing plate for the ceiling base (plan in PDF)

# **AVAILABLE METAL FINISHES AND CODES**