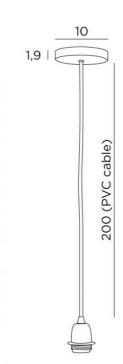

### **OVERALL SIZES**

Ø10cm H8→208cm

## **BASE**

Ø10 x 1,9cm

### **TECHNICAL DATA**

A metal E27 fitting with ring

Dimmable suspension

One PVC cable 2m with traction stop

The color of the cable matches the requested finish

On request: a longer cable or another base

Suspension adjustable in height