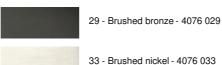

n where the lampshade is fixed to a NOURRICE (four E27 fittings) by a clamping screw. A set of telescopic tubes, adjustable at the time of installation, connect the NOURRICE to the round ceiling base

Lampshades are provided for this suspension. They are made with a special attachment for placement on the NOURRICE. See our range of LAMPSHADES TO HANG

## **OVERALL SIZES**

Ø10cm H27→147cm

## **BASE**

Ø10 x 1,9cm

### **TECHNICAL DATA**

Four E27 fittings mounted on a "NOURRICE"

A screw (Ø35mm) to fix the lampshade to the bottom of the "NOURRICE"

Dimmable suspension

Suspension adjustable in height during installation

On request : one or both longer sliding tubes

On request : another base

A fixing plate for the ceiling base (plan in PDF)

#### **AVAILABLE METAL FINISHES AND CODES**