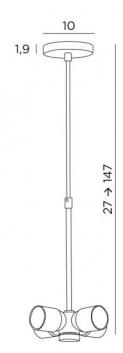

# SUSPENSION o TUBES **NOURRICE**





SUSPENSION o TUBES NOURRICE in brushed bronze

To place a lampshade on the ceiling or to suspend it, we offer a wide range of ceiling lights or suspensions

SUSPENSION o TUBES NOURRICE is a suspension where the lampshade is fixed to a NOURRICE (four E27 fittings) by a clamping screw. A set of telescopic tubes, adjustable at the time of installation, connect the NOURRICE to the round ceiling base

Lampshades are provided for this suspension. They are made with a special attachment for placement on the NOURRICE. See our range of LAMPSHADES TO HANG

## **OVERALL SIZES**

Ø10cm H27→147cm

## **BASE**

Ø10 x 1,9cm

### **TECHNICAL DATA**

Four E27 fittings mounted on a "NOURRICE"

A screw (Ø35mm) to fix the lampshade to the bottom of the "NOURRICE"

Dimmable suspension

Suspension adjustable