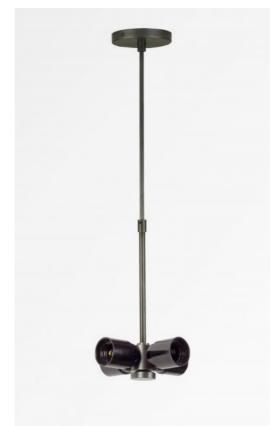

# SUSPENSION o TUBES **NOURRICE**

SUSPENSION o TUBES NOURRICE in brushed bronze

To place a lampshade on the ceiling or to suspend it, we offer a wide range of ceiling lights or suspensions

SUSPENSION o TUBES NOURRICE is a suspension where the lampshade is fixed to a NOURRICE (four E27 fittings) by a clamping screw. A set of telescopic tubes, adjustable at the time of installation, connect the NOURRICE to the round ceiling base

### **TECHNICAL DATA**

Four E27 fittings mounted on a "NOURRICE"

A screw (Ø35mm) to fix the lampshade to the bottom of the "NOURRICE"

Dimmable suspension

Suspension adjustable in height during installation