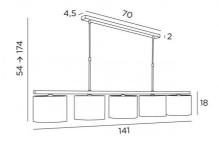

### **OVERALL SIZES**

H54→174cm L141 x 20cm

BASE: 70 x 4,5 x 2cm

#### **TECHNICAL DATA**

Five metal E14 fittings with ring. Dimmable suspension Hanger length : 141cm Distance between fittings : 30cm Distance between tubes : 60cm Suspension adjustable in height during the installation On request : longer suspension tubes A fixing plate for the ceiling base (plan in PDF)