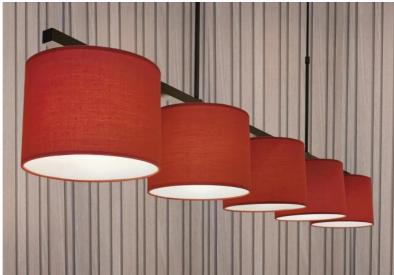

## **TEFNOUT 5**

TEFNOUT 5 in brushed bronze with lampshades in Coton Groseille (fabric from category 1)

A beautiful succession of cylindrical lampshades to place prominently above your table. This suspension will bring elegance and refinement to your interior. With a perfect design and just the right proportions, this luminaire is enriched by a choice of finishes that are more than remarkable

**TEFNOUT** is a nice light ambiance to be placed in a decoration and with the large choice of materials and colors that we propose, you will have no trouble choosing the lampshades that will embellish this suspension and your interior

#### LAMPSHADE : SIZES & CODE

Ø20 - 20 - 15cm (x5)

Code: 4283 + fabric code We propose more than 150 materials/colors for lampshades.