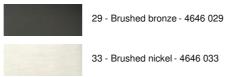

### AVAILABLE METAL FINISHES AND CODES

HEIGHT

DJUSTABLE

GU10

ONLY

LED BULB

DIM

F (1) (1) (E 🖓 🦓