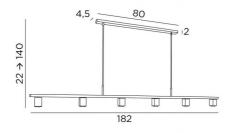

## **OVERALL SIZES**

H22cm→140cm L182 x 5cm

## BASE

80 x 4,5 x 2cm

### **TECHNICAL DATA**

Six GU10 fittings Dimmable suspension Hanger length : 182cm Distance between spotlights : 34cm Spotlight dimensions : #5cm H6,9cm Distance between tubes : 68cm Suspension adjustable in height during installation On request : longer suspension tubes A fixing plate for the ceiling base (plan in PDF) Mandatory use of LED bulbs (safety)