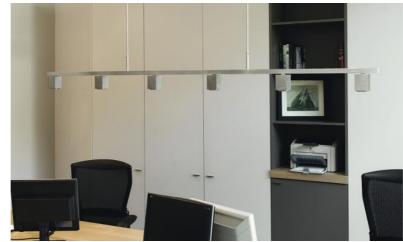

# **GEMINI 6**

GEMINI 6 in brushed nickel

GEMINI 6 is a suspension with six fixed downward facing spotlights

The distribution of spotlights across the suspension ensures even illumination of the surface of the desk, worktop or table