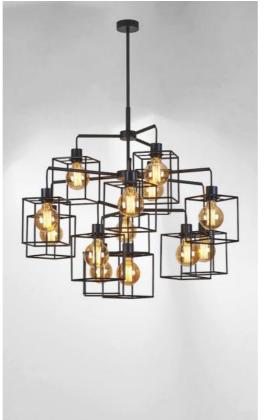

## **KERMA LUSTRE**

KERMA LUSTRE in brushed bronze with structures in black epoxy

The combination of thirteen bulbs of different diameters with small black structures has created a luminaire full of movement, imbalance and organized disorder. This is the originality of the **KERMA** luster and the reason for its success

KERMA LUSTRE is a luster that can easily be placed in a hall or above a table