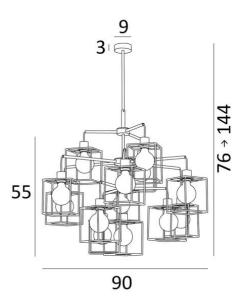

### **OVERALL SIZES**

H76→144cm Ø90cm

BASE

Ø9 x 3cm

#### **TECHNICAL DATA**

Thirteen E27 fittings with ring LED bulb Gold Ø125mm dim code 6834 000 (option) Dimmable luster Luster adjustable in height On request : a longer suspension tube On request, the luster can be supplied with hook and pavillon to replace the old luster A fixing plate for the ceiling base (plan in PDF)