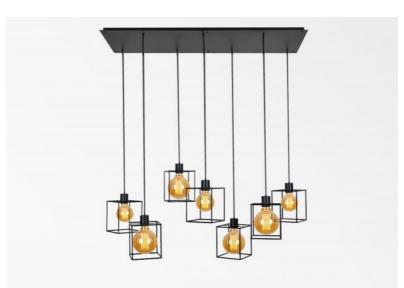

## KERMA 7 #

KERMA 7 # in brushed bronze with structures in black epoxy

The combination of seven bulbs of different diameters with small black structures has created a luminaire full of movement, imbalance and organized disorder. This is the originality of the **KERMA** suspension and the reason for its success

KERMA 7 # is a suspension that can easily be placed in a hall or above a table