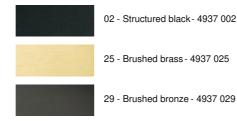

## AVAILABLE METAL FINISHES AND CODES

### METAL STRUCTURES AND CODES

KERMA STRUCTURE : #15 - 15 - 17cm (x7) Code : 4999 002 (black) Code : 4999 025 (gold)