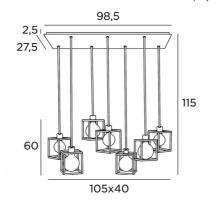

#### **OVERALL SIZES**

H115cm - L105 x 40cm

BASE : Plate 98,5 x 27,5cm - Frame 95,5 x 24,5 x 2,5cm