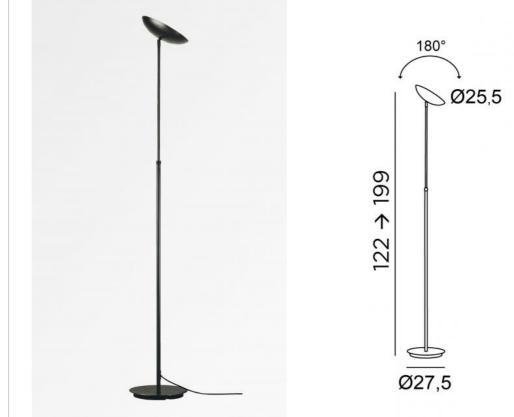

#### **OVERALL SIZES**

H122→199cm

#### BASE

Ø27,5 x 2cm

#### **TECHNICAL DATA**

R7s fittings Floor light delivered with one LED bulb (R7s) : consumption 15W brightness 2000lm color temperature 2700°K Dimmable floor light The reflector can be rotated to 180° Reflector dimensions : Ø25,5cm H6cm Floor light adjustable in height One foot dimmer on the cord