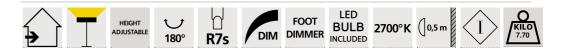

#### **TECHNICAL DATA**

R7s fittings Floor light delivered with one LED bulb (R7s) : consumption 15W brightness 2000lm color temperature 2700°K Dimmable floor light The reflector can be rotated to 180° Reflector dimensions : Ø25,5cm H6cm Floor light adjustable in height One foot dimmer on the cord