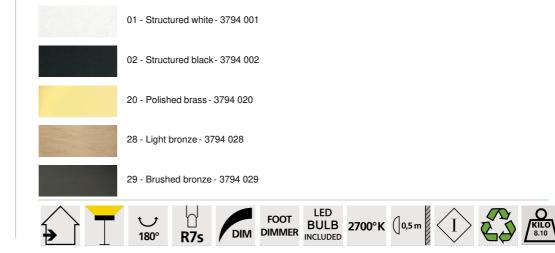

#### **TECHNICAL DATA**

R7s fittings Floor lamp delivered with a dimmable LED bulb (R7s): consumption 15W luminosity 2000lm color temperature 2700°K Dimmable floor lamp The dome can be rotated by 180° Dimensions of the dome: Ø30cm H7,5cm A foot dimmer installed on the electric cable

#### AVAILABLE METAL FINISHES AND CODES