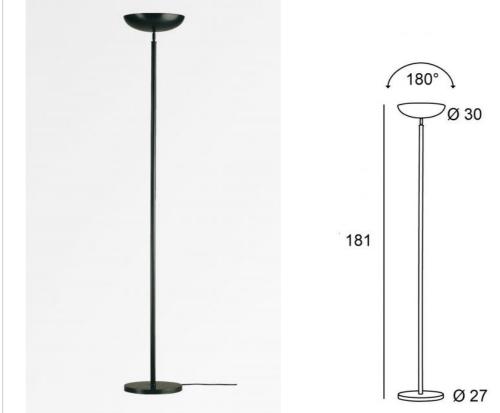

#### VIRGINIE is a floor light with indirect lighting and an swivel reflector

This high quality floor light, made entirely of brass, is enriched by five remarkable finishes It is equipped with a foot dimmer and a powerful LED bulb (R7s), supplied with the luminaire

### OVERALL SIZES

H181cm

BASE : Ø27 x 2,5cm

#### **TECHNICAL DATA**

R7s fittings Floor lamp delivered with a dimmable LED bulb (R7s): consumption 15W luminosity 2000lm color temperature 2700°K Dimmable floor lamp The dome can be rotated by 180° Dimensions of the dome: Ø30cm H7,5cm A foot dimmer installed on the electric cable